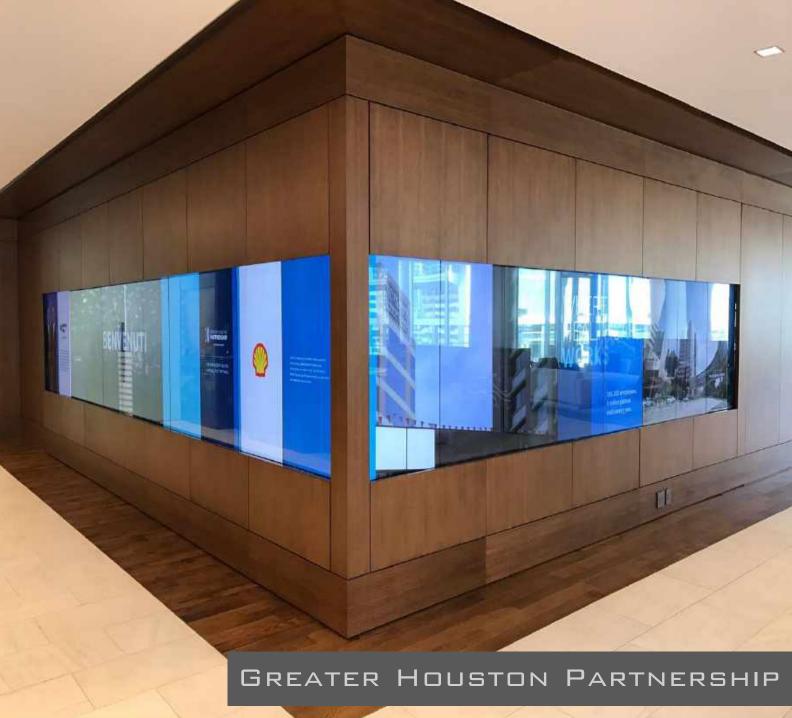

As a project based manufacturer, Primeview displays are set to meet your enterprise digital-signage needs by communicating effectively across all touchpoints throughout your corporate campus, from welcoming guests in the lobby to conference rooms for employee meetings, as well as engaging employees for breakrooms with company information, new hiring's, news, etc.