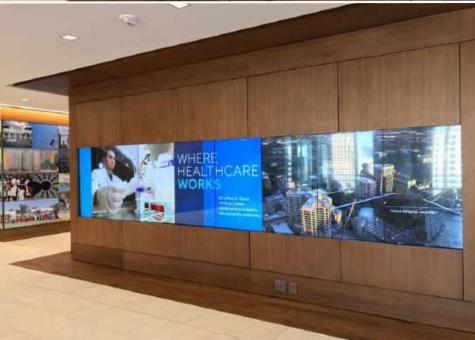

As a project based manufacturer, Primeview displays are set to meet your enterprise digital-signage needs by communicating effectively across all touchpoints throughout your corporate campus, from welcoming guests in the lobby to conference rooms for employee meetings, as well as engaging employees for breakrooms with company information, new hiring's, news, etc.