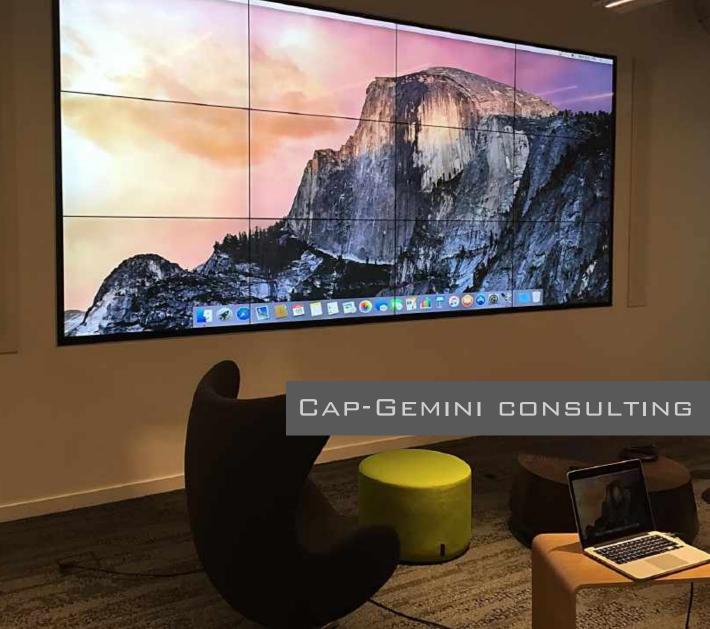

VERY ENTERPRISE APPLICATION INCLUDING LOBBIES, CONFERENCE ROOMS, MONITORING ROOMS, WAITING ROOMS, EMPLOYEE DESKS AND SERVICE DESKS. PRIMEVIEW IS COMMITTED TO THEIR CUSTOMERS' NEEDS WITH EXTENSIVE RESEARCH AND DEVELOPMENT TO PROVIDE THE NEWEST TECHNOLOGY WITH MILITARY GRADE RELIABILITY.

As a project based manufacturer, Primeview displays are set to meet your enterprise digital-signage needs by communicating effectively across all touchpoints throughout your corporate campus, from welcoming guests in the lobby to conference rooms for employee meetings, as well as engaging employees for breakrooms with company information, new hiring's, news, etc.

## FEATURING

LED LCD VIDEO WALLS · LED TILES · OLED · 4K UHD DISPLAYS · HIGH BRIGHT DISPLAYS · OUTDOOR · HD-SDI CONNECTIVITY





























## SELECT CLIENTELE