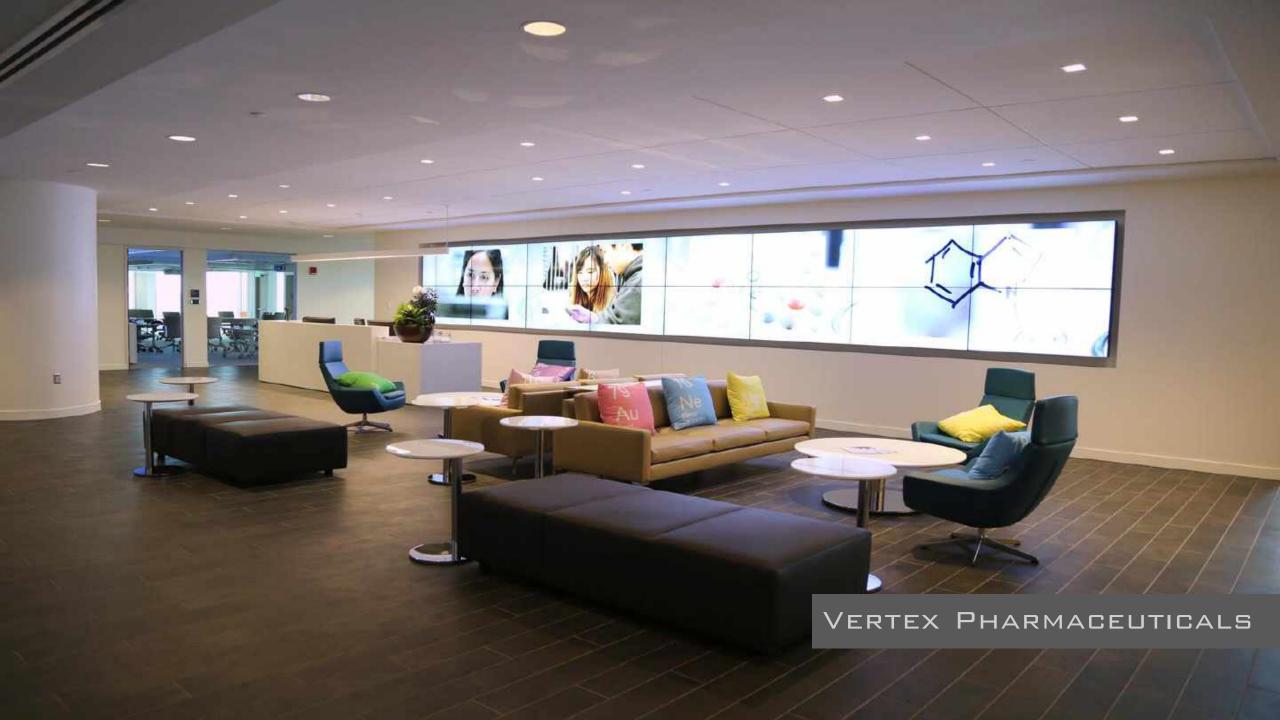

RY ENTERPRISE APPLICATION INCLUDING LOBBIES, CONFERENCE ROOMS, MONITORING ROOMS, WAITING ROOMS, EMPLOYEE DESKS AND SERVICE DESKS. PRIMEVIEW IS COMMITTED TO THEIR CUSTOMERS' NEEDS WITH EXTENSIVE RESEARCH AND DEVELOPMENT TO PROVIDE THE NEWEST TECHNOLOGY WITH MILITARY GRADE RELIABILITY.

As a project based manufacturer, Primeview displays are set to meet your enterprise digital-signage needs by communicating effectively across all touchpoints throughout your corporate campus, from welcoming guests in the lobby to conference rooms for employee meetings, as well as engaging employees for breakrooms with company information, new hiring's, news, etc.

## FEATURING

LED LCD VIDEO WALLS · LED TILES · OLED · 4K UHD DISPLAYS · HIGH BRIGHT DISPLAYS · OUTDOOR · HD-SDI CONNECTIVITY





























## SELECT CLIENTELE