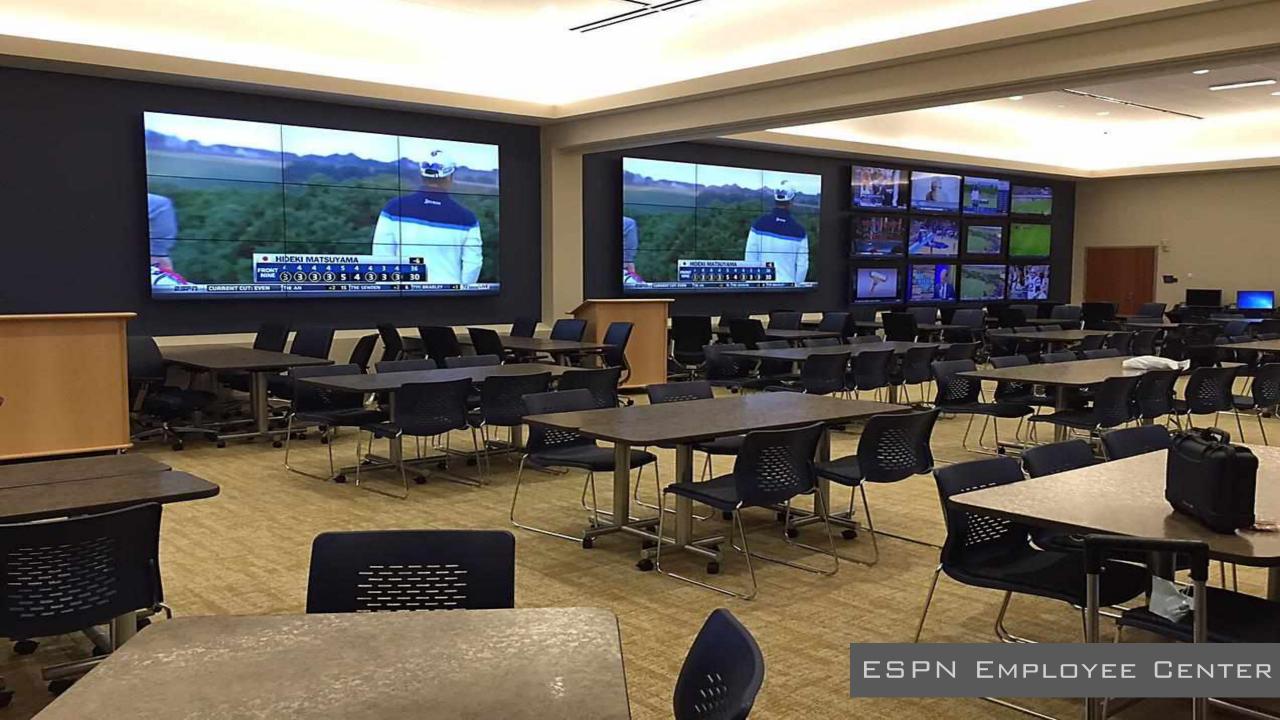

PRIMEVIEW SERVICES THE CORPORATE-DIGITAL SIGNAGE MARKET WITH A VARIETY OF SOLUTIONS FOR EVERY ENTERPRISE APPLICATION INCLUDING LOBBIES, CONFERENCE ROOMS, MONITORING ROOMS, WAITING ROOMS, EMPLOYEE DESKS AND SERVICE DESKS. PRIMEVIEW IS COMMITTED TO THEIR CUSTOMERS' NEEDS WITH EXTENSIVE RESEARCH AND DEVELOPMENT TO PROVIDE THE NEWEST TECHNOLOGY WITH MILITARY GRADE RELIABILITY.

As a project based manufacturer, Primeview displays are set to meet your enterprise digital-signage needs by communicating effectively across all touchpoints throughout your corporate campus, from welcoming guests in the lobby to conference rooms for employee meetings, as well as engaging employees for breakrooms with company information, new hiring's, news, etc.