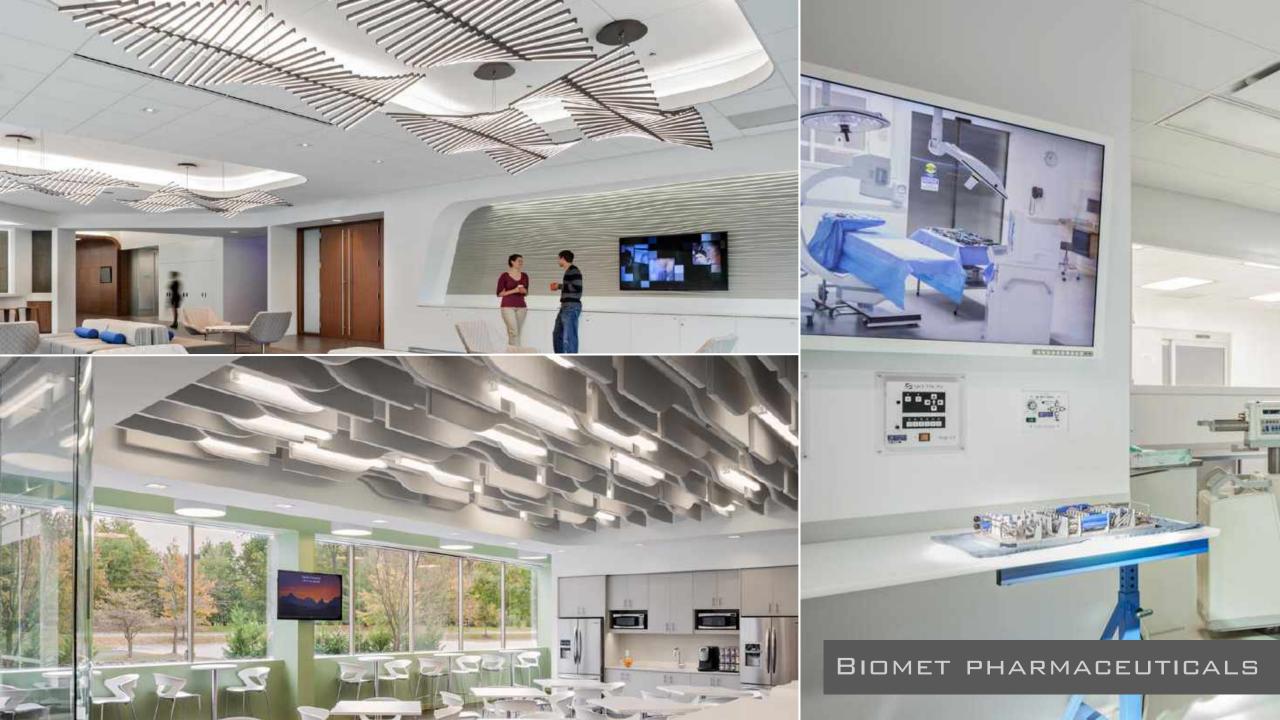

PRIMEVIEW SERVICES THE CORPORATE-DIGITAL SIGNAGE MARKET WITH A VARIETY OF SOLUTIONS FOR EVERY ENTERPRISE APPLICATION INCLUDING LOBBIES, CONFERENCE ROOMS, MONITORING ROOMS, WAITING ROOMS, EMPLOYEE DESKS AND SERVICE DESKS. PRIMEVIEW IS COMMITTED TO THEIR CUSTOMERS' NEEDS WITH EXTENSIVE RESEARCH AND DEVELOPMENT TO PROVIDE THE NEWEST TECHNOLOGY WITH MILITARY GRADE RELIABILITY.

As a project based manufacturer, Primeview displays are set to meet your enterprise digital-signage needs by communicating effectively across all touchpoints throughout your corporate campus, from welcoming guests in the lobby to conference rooms for employee meetings, as well as engaging employees for breakrooms with company information, new hiring's, news, etc.