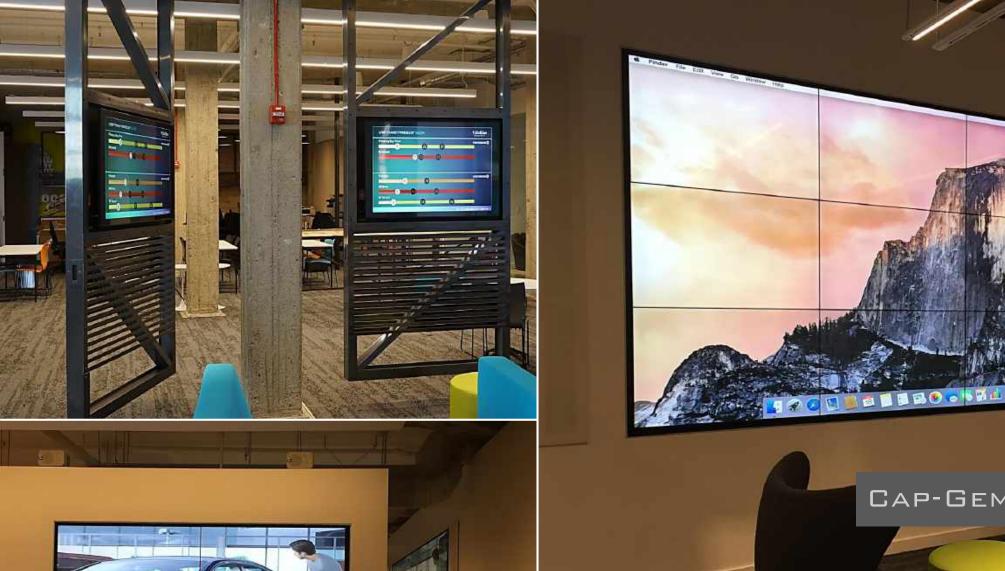

EVERY ENTERPRISE APPLICATION INCLUDING LOBBIES, CONFERENCE ROOMS, MONITORING ROOMS, WAITING ROOMS, EMPLOYEE DESKS AND SERVICE DESKS. PRIMEVIEW IS COMMITTED TO THEIR CUSTOMERS' NEEDS WITH EXTENSIVE RESEARCH AND DEVELOPMENT TO PROVIDE THE NEWEST TECHNOLOGY WITH MILITARY GRADE RELIABILITY.

As a project based manufacturer, Primeview displays are set to meet your enterprise digital-signage needs by communicating effectively across all touchpoints throughout your corporate campus, from welcoming guests in the lobby to conference rooms for employee meetings, as well as engaging employees for breakrooms with company information, new hiring's, news, etc.

## FEATURING

LED LCD VIDEO WALLS · LED TILES · OLED · 4K UHD DISPLAYS · HIGH BRIGHT DISPLAYS · OUTDOOR · HD-SDI CONNECTIVITY





























## SELECT CLIENTELE