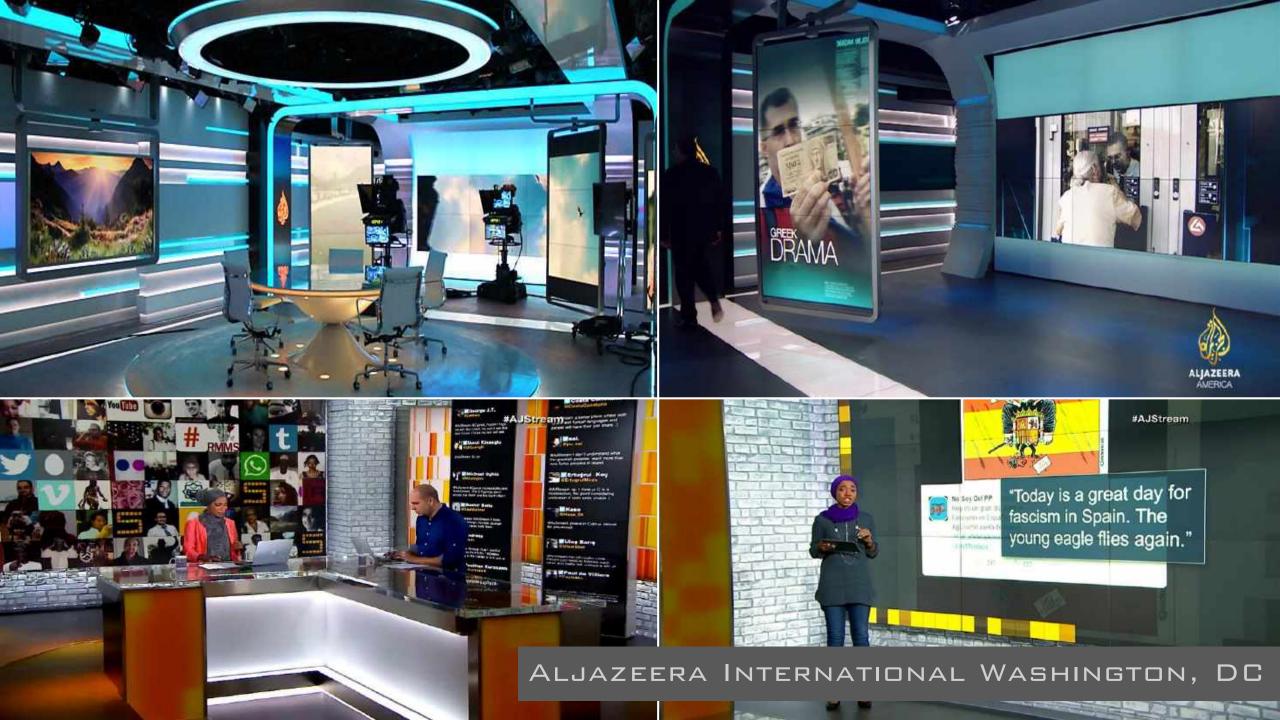

PRIMEVIEW SERVICES THE BROADCAST MARKET WITH A VARIETY OF SOLUTIONS FOR EVERY STUDIO APPLICATION INCLUDING TV STUDIO BACKDROPS, BROADCAST OR DISTRIBUTION MONITORING ROOMS, SCREENING AND TRAINING, OR POST-PRODUCTION ENVIRONMENTS. PRIMEVIEW IS COMMITTED TO THEIR CUSTOMERS' NEEDS WITH EXTENSIVE RESEARCH AND DEVELOPMENT TO PROVIDE THE NEWEST TECHNOLOGY WITH MILITARY GRADE RELIABILITY.

As a project based manufacturer, Primeview displays are set to meet your broadcast needs by improving your visual experience with single batch color matching production, bringing you a high level of video quality with low latency HD-SDI native connectivity while offering sunlight readable displays for high bright and outdoor environments.