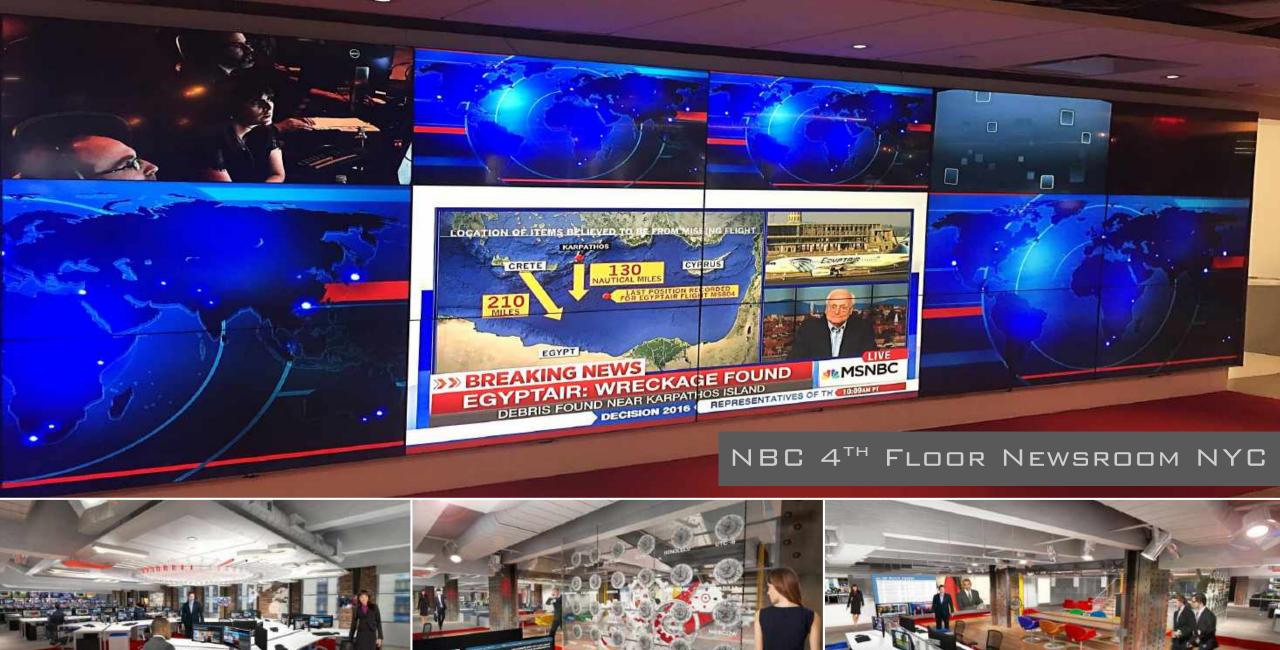

PRIMEVIEW SERVICES THE BROADCAST MARKET WITH A VARIETY OF SOLUTIONS FOR EVERY STUDIO APPLICATION INCLUDING TV STUDIO BACKDROPS, BROADCAST OR DISTRIBUTION MONITORING ROOMS, SCREENING AND TRAINING, OR POST-PRODUCTION ENVIRONMENTS. PRIMEVIEW IS COMMITTED TO THEIR CUSTOMERS' NEEDS WITH EXTENSIVE RESEARCH AND DEVELOPMENT TO PROVIDE THE NEWEST TECHNOLOGY WITH MILITARY GRADE RELIABILITY.

As a project based manufacturer, Primeview displays are set to meet your broadcast needs by improving your visual experience with single batch color matching production, bringing you a high level of video quality with low latency HD-SDI native connectivity while offering sunlight readable displays for high bright and outdoor environments.